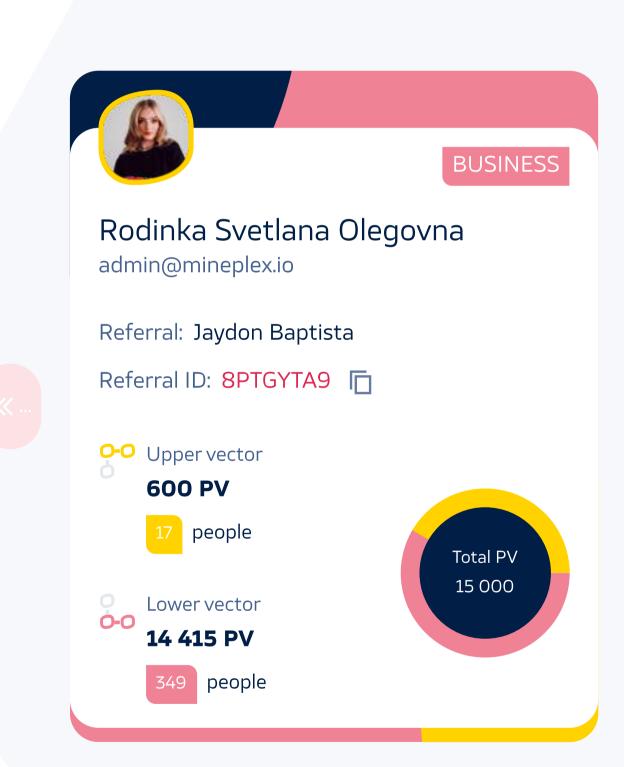

## 2. Trading bonus ///

Each partner takes their place in the trading structure. Trading bonus has two parallel directions of development.

Depending on the activated package, you are credited with a different percentage of the bonus in PV:

- Start 0%
- Small 5%
- Client 8%
- Business and higher 10%

PV is credited from the cost of activated packages by your partners and goes to the direction's total offset.

To activate PV, each parallel must accumulate 100 PV.

The Collabor.Place partner program provides a ranking system. The conditions for obtaining ranks depend on the personal turnover, the turnover of the network and the ranks of personally invited partners. When you reach certain ranks, you increase your earning opportunities. After reaching a certain rank, it is assigned forever, you do not need to confirm it.

| Rank           | Activated<br>Package | Personal turnover,<br>USDT | Trade turnover of the entire USDT structure | Ranks of personally invited partners  |
|----------------|----------------------|----------------------------|---------------------------------------------|---------------------------------------|
| Assistant      | from Small           |                            | from 5000                                   |                                       |
| Manager        | from Client          | from 1000                  | from 16000                                  | 3x Assistant                          |
| Master         | from Buisness        | from 3000                  | from 45000                                  | 2x Manager 2xAssistant                |
| Director       | from Professional    | from 8000                  | from 135000                                 | 2xMaster 2xManager 1xAssistant        |
| Consul         | from Premium         | from 22000                 | from 535000                                 | 3xDirector 2xMaster 1xManager         |
| Vice President | VIP                  | from 45000                 | from 2010000                                | 3xConsul 2xDirector 2xMaster          |
| President      | VIP                  | from 90000                 | from 8000000                                | 3x Vice President 3xConsul 2xDirector |