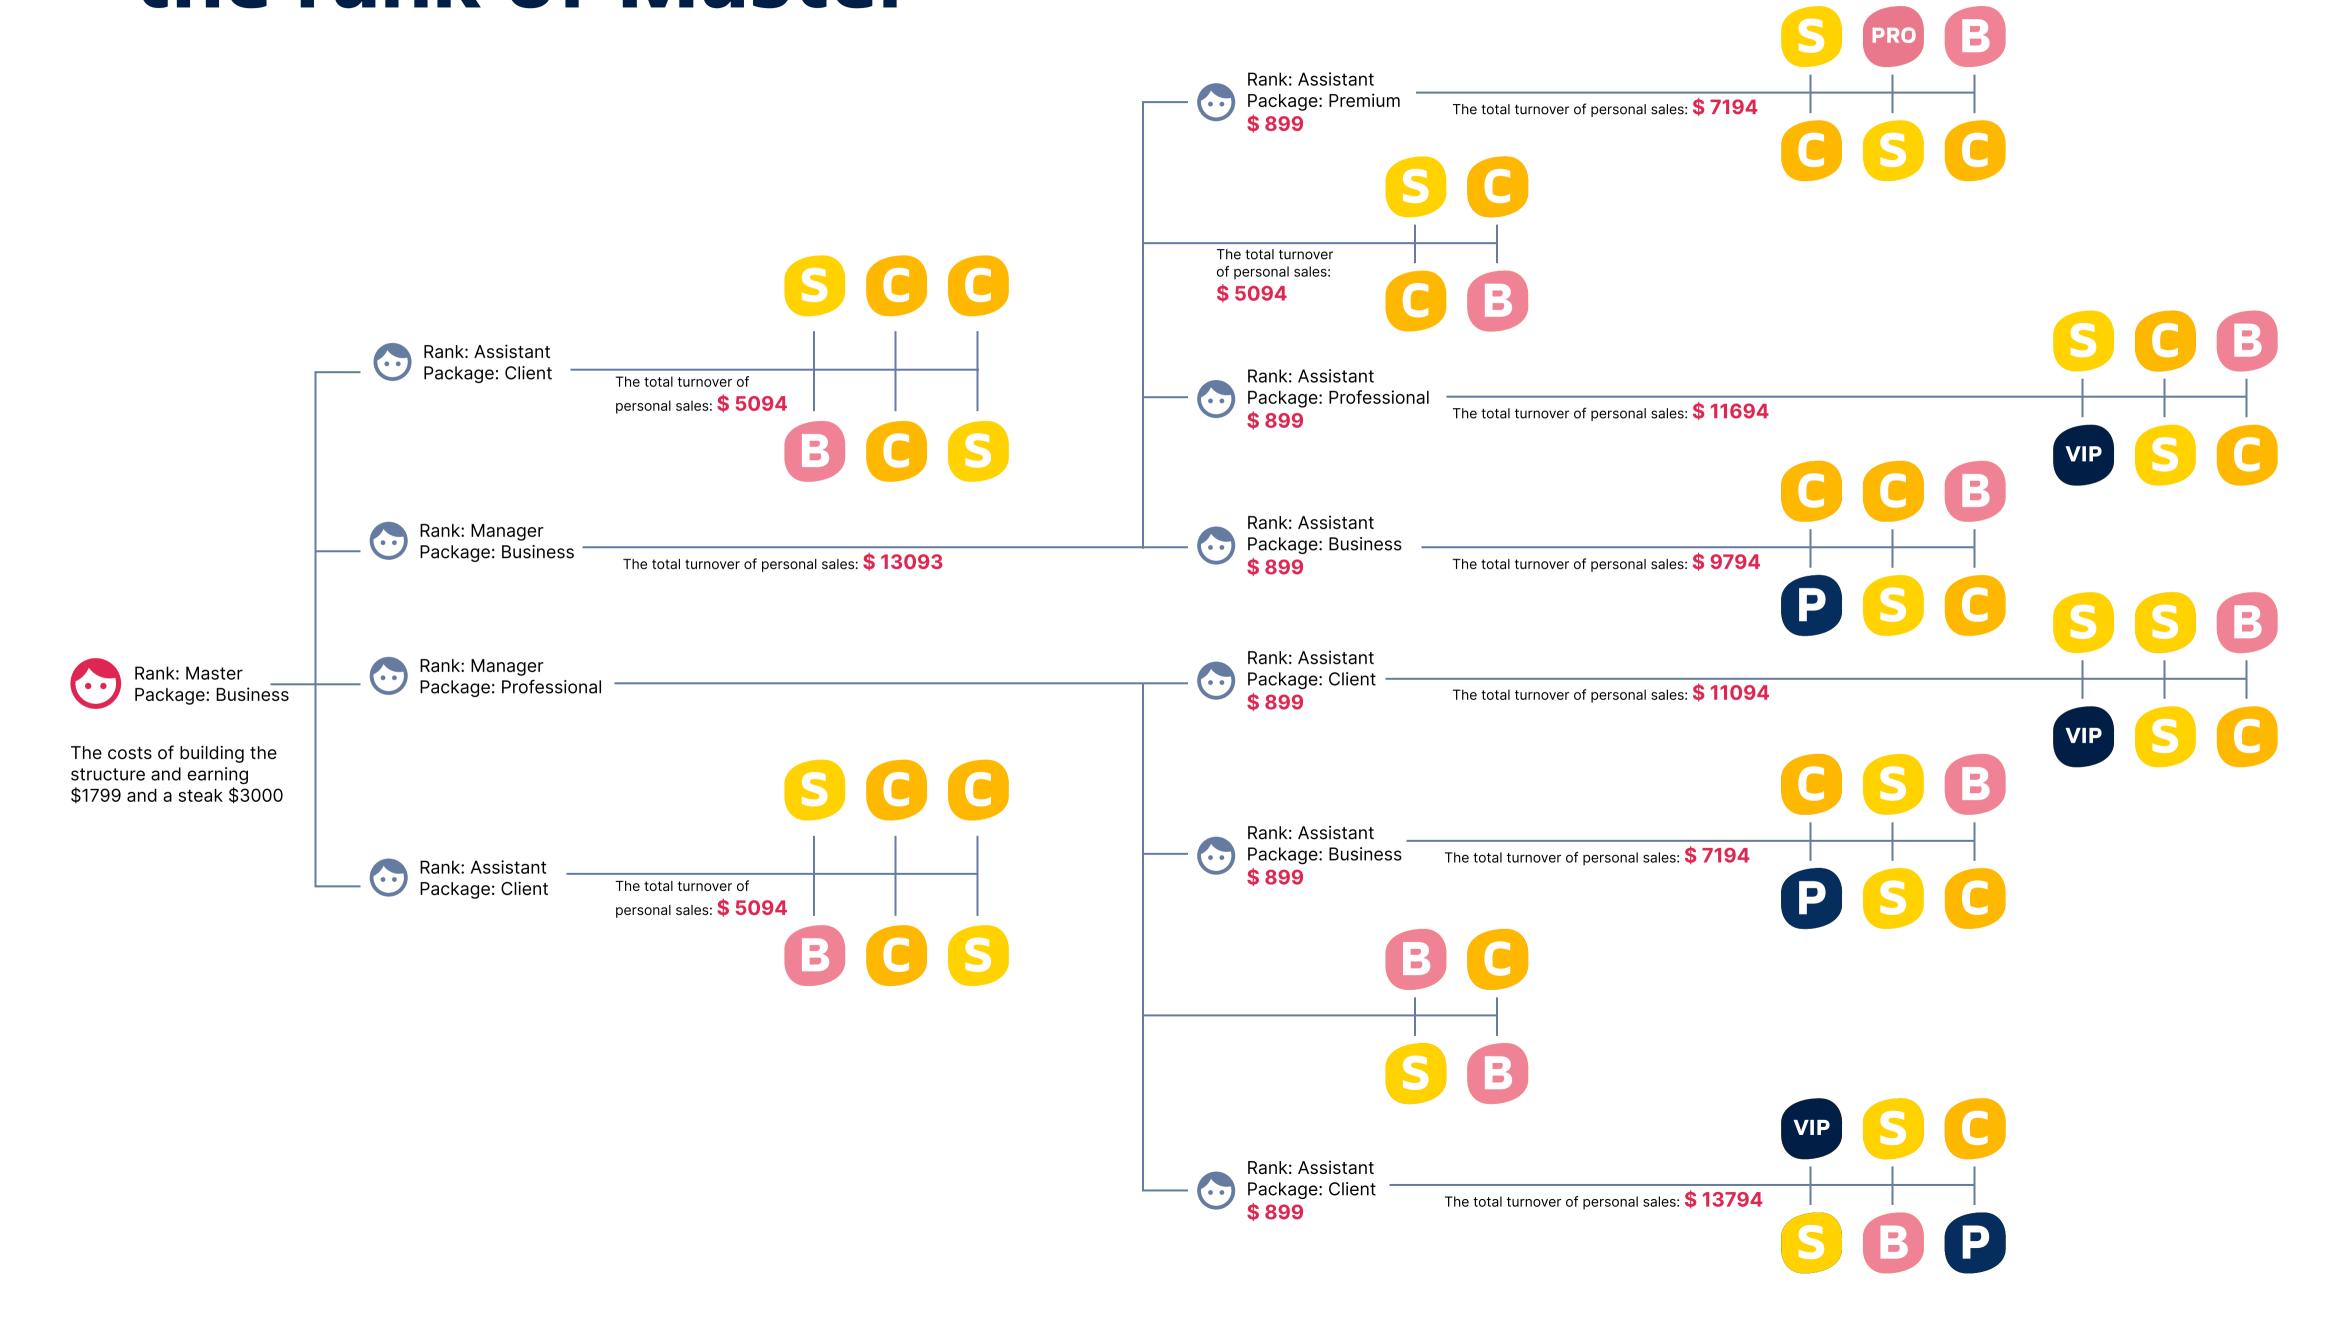

s who fulfill the qualification conditions.

2%

are distributed among partners who have reached the ranks



Consul



**Vice President** 



**President** 

1,5%

are distributed among partners who have reached the ranks



Vice President



**President** 

1,5%

are distributed among partners who have reached the ranks



**President** 

The global bonus is awarded for the 1st day of the following month.

## 6. PLEX Bonus

5% of partner purchases of PLEX tokens are distributed according to the structure of personal invitations.

1 %:

Personally invited

The second line

The third line

0,5%:

The fourth line

The fifth line

The sixth line

The seventh line

## 7. Promotional bonus



It is necessary to pay during promotions



## The example of a plan to achieve the rank of Master





# COLLABOR PLACE

a place where your freedom begins