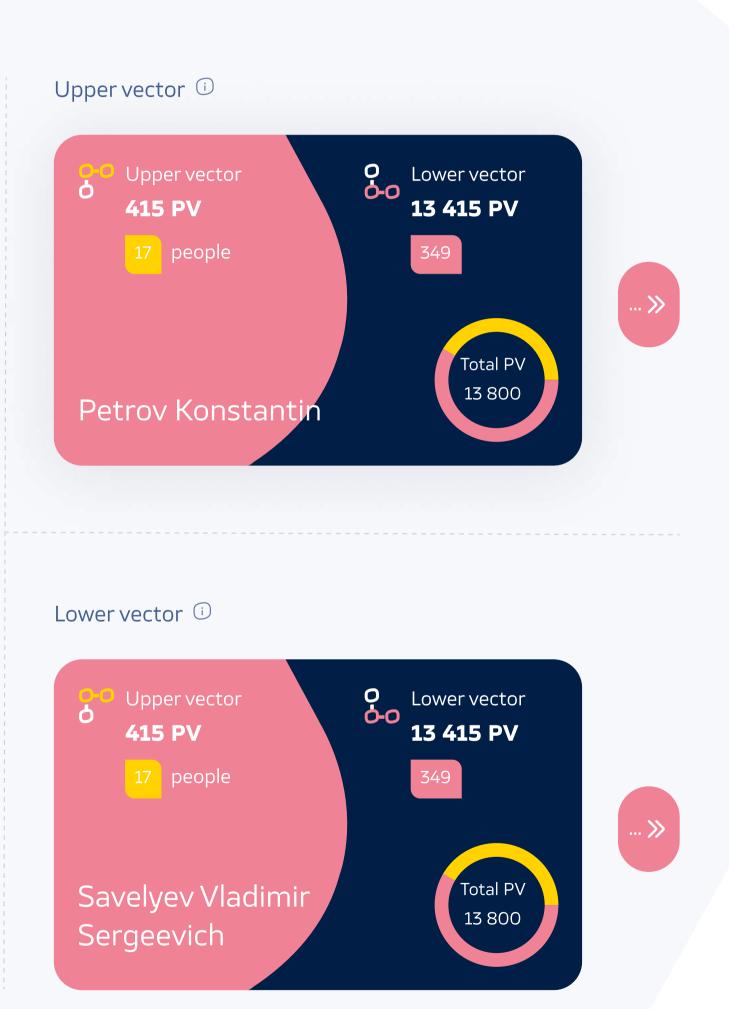

## 2. Trading bonus ///

Each partner takes their place in the trading structure. Trading bonus has two parallel directions of development.

Depending on the activated package, you are credited with a different percentage of the bonus in PV:

- Start 0%
- Small 5%
- Client 8%
- Business and higher 10%

PV is credited from the cost of activated packages by your partners and goes to the direction's total offset.

To activate PV, each parallel must accumulate 100 PV.

The Collabor.Place partner program provides a ranking system. The conditions for obtaining ranks depend on the personal turnover, the turnover of the network and the ranks of personally invited partners. When you reach certain ranks, you increase your earning opportunities. After reaching a certain rank, it is assigned forever, you do not need to confirm it.