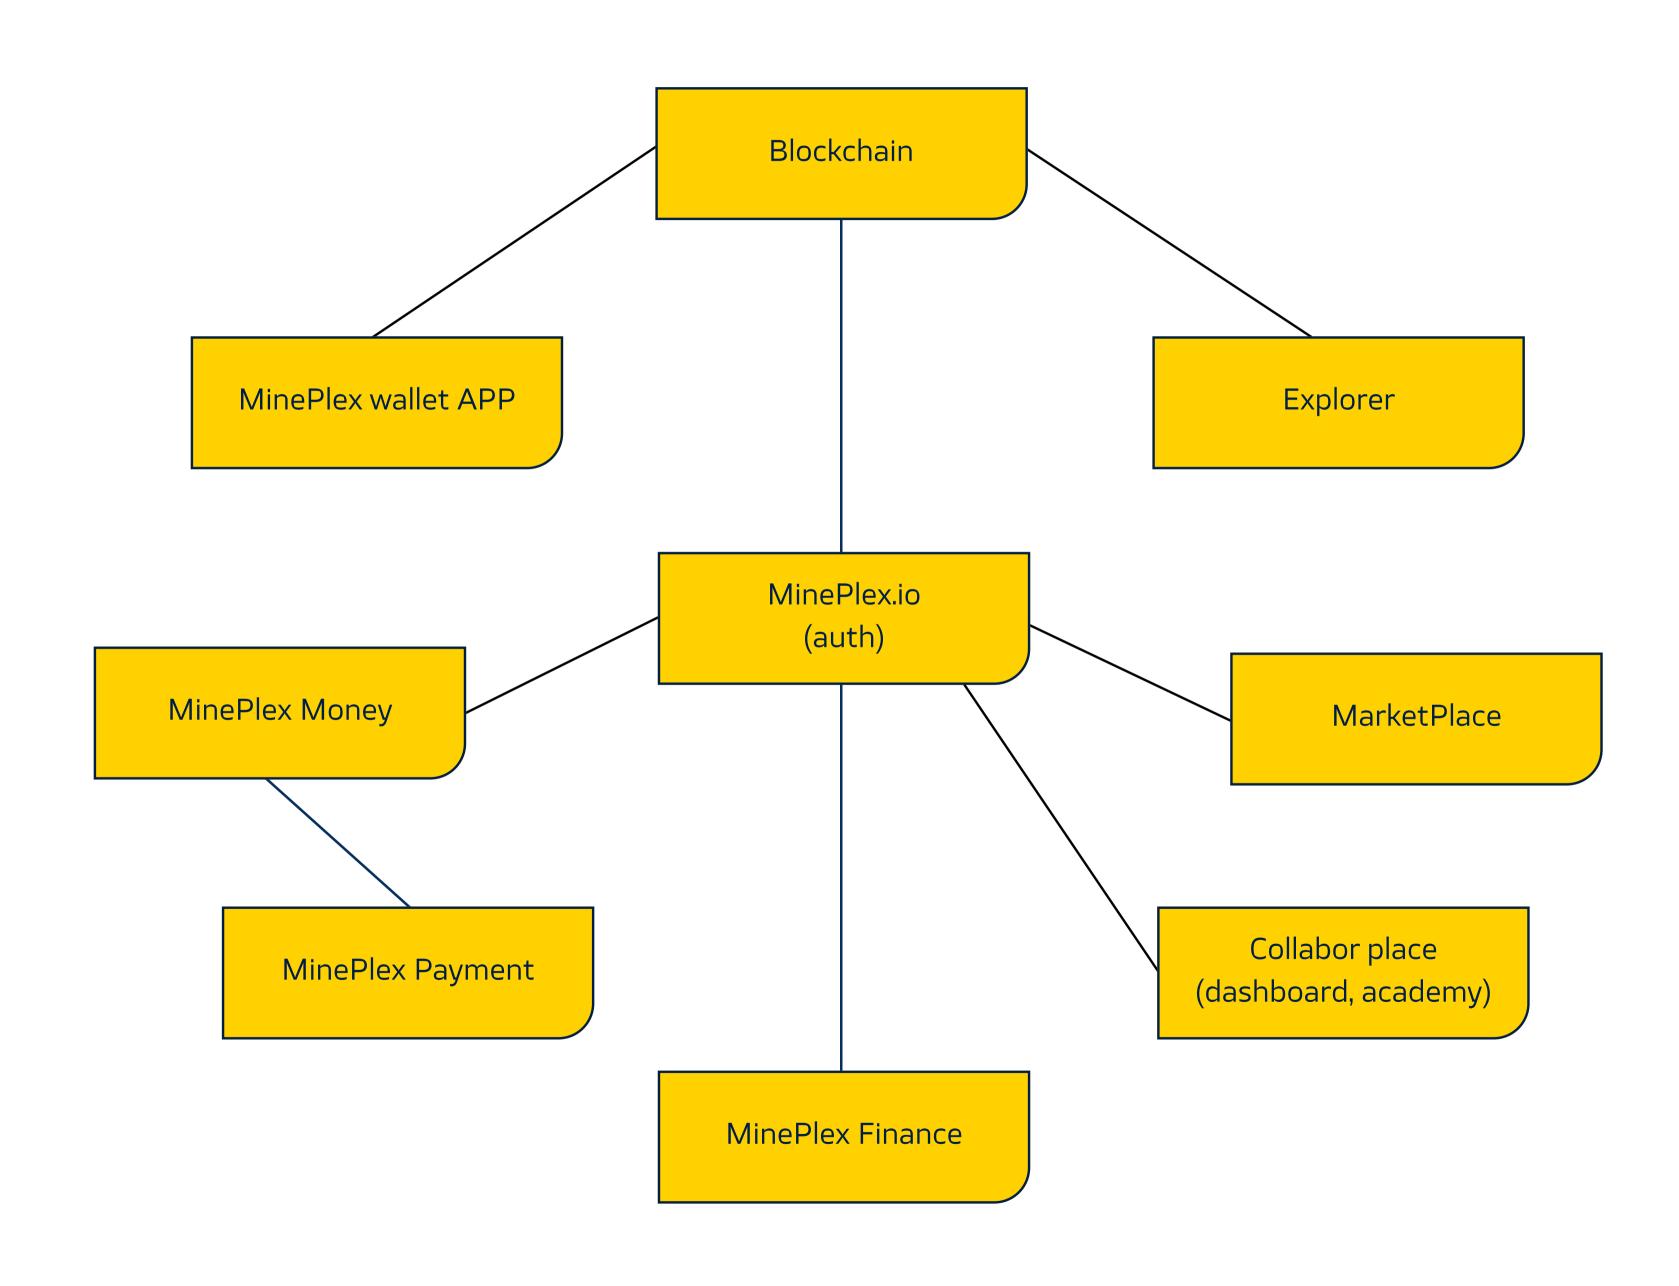

## MinePlex Ecosystem ///

## MinePlex Ecosystem ///

MinePlex digital ecosystem products and services are advanced, modern daily payment solutions for all users around the globe.

#### MinePlex ecosystem includes:

- 3 services that provide maximum usability for users
- 5 products that use PLEX token
- 2 MinePlex blockchain with steaking capability

| Services              | Products           |
|-----------------------|--------------------|
| 1 mineplex.io         | 1 MinePlex Money   |
| 2 MinePlex Wallet App | 2 MinePlex Payment |
| 3 Explorer            | 3 MinePlex.Finance |
|                       | 4 Marketplace      |
|                       | 5 Collabor.Place   |