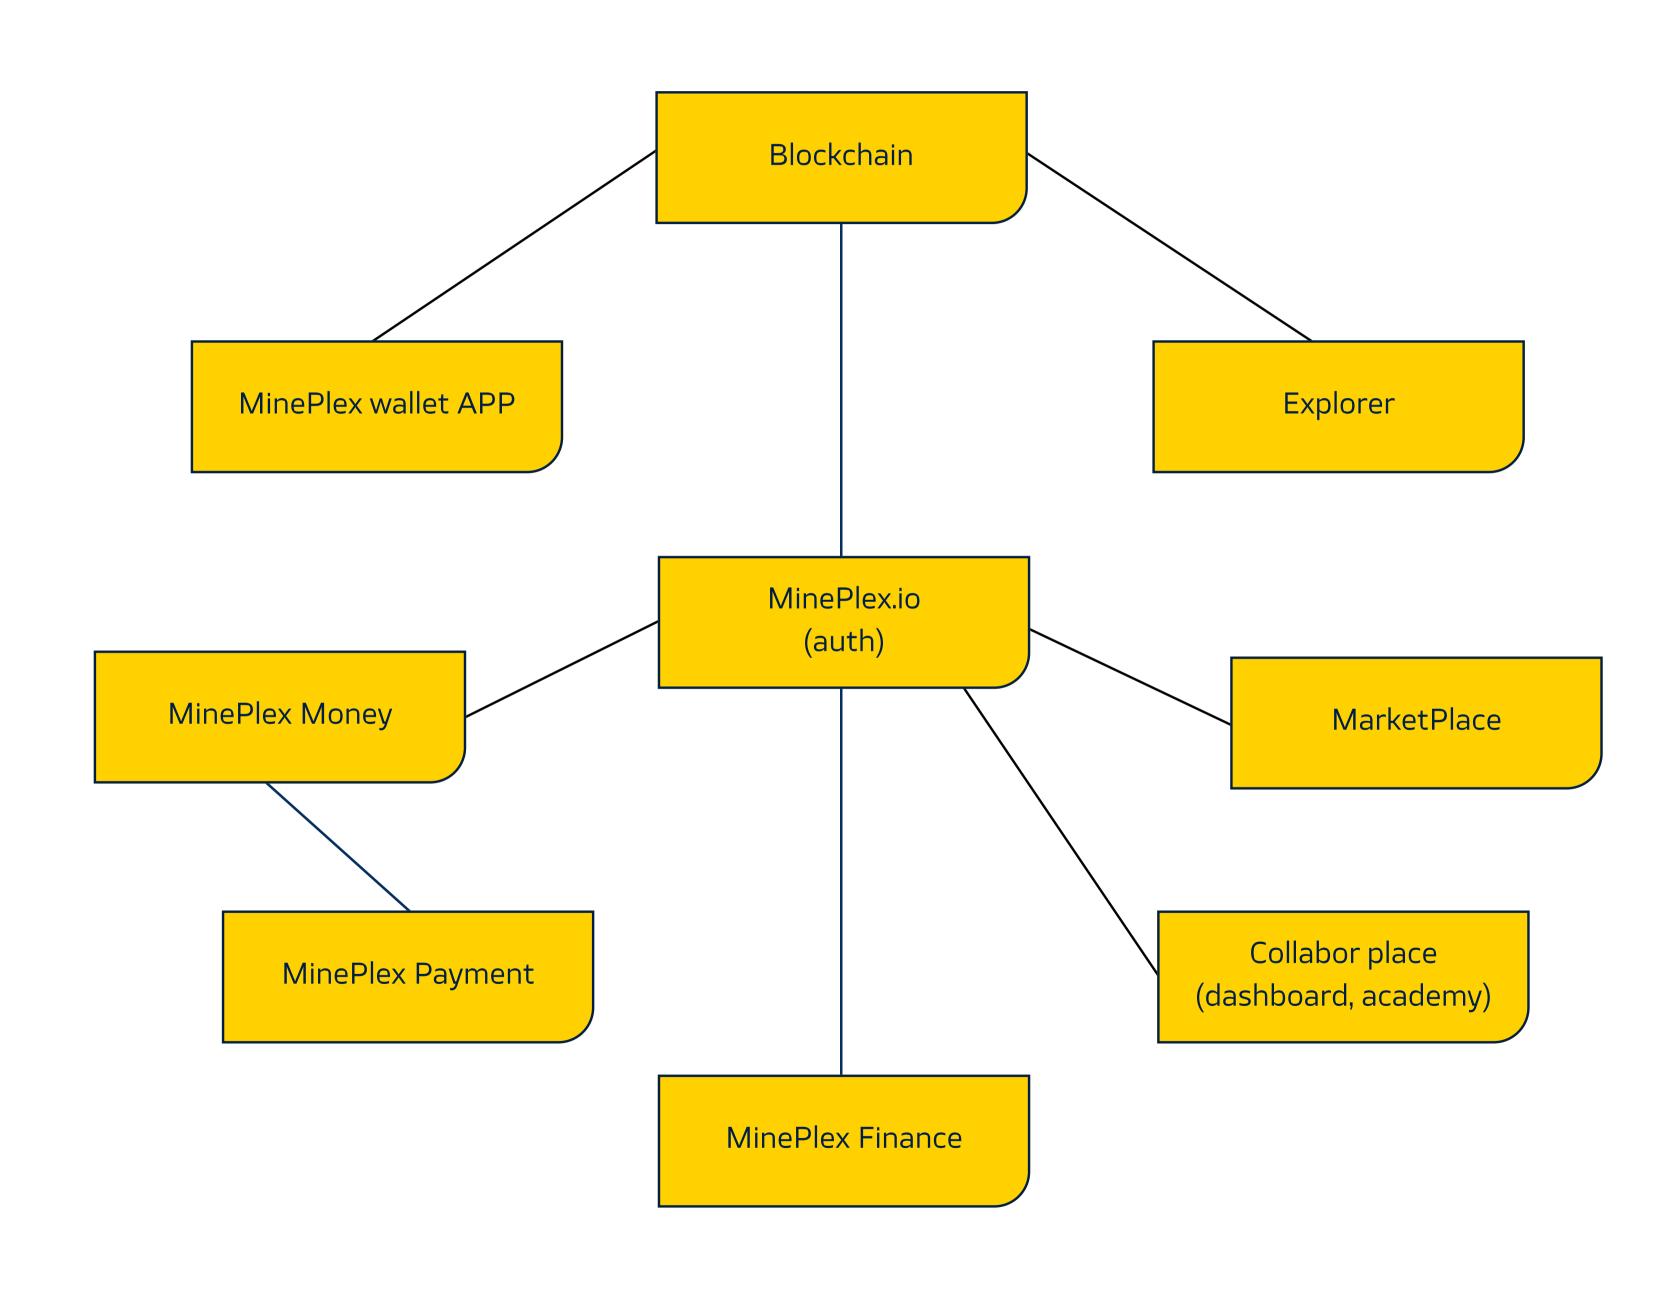

# MinePlex Ecosystem ///

# MinePlex Ecosystem ///

MinePlex digital ecosystem products and services are advanced, modern daily payment solutions for all users around the globe.

### MinePlex ecosystem includes:

- 3 services that provide maximum usability for users
- 5 products that use PLEX token
- 2 MinePlex blockchain with steaking capability

| Services              | Products           |
|-----------------------|--------------------|
| 1 mineplex.io         | 1 MinePlex Money   |
| 2 MinePlex Wallet App | 2 MinePlex Payment |
| 3 Explorer            | 3 MinePlex.Finance |
|                       | 4 Marketplace      |
|                       | 5 Collabor.Place   |